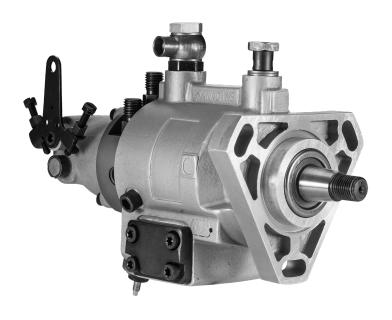

## **ECO**FORCE Diesel Pump

| FEATURE                | SPECIFICATION                         |
|------------------------|---------------------------------------|
| Injection Pressure     | 650 Bar NE                            |
| Pump Pressure          | 600 Bar                               |
| Fuel Delivery          | 50 mm3/pump rev                       |
| Max Pump Speed         | 1800 PRPM                             |
| Number of Cylinders    | 3 or 4                                |
| Engine Power Range     | 18 - 37 kW / 24 - 50 HP               |
| Operation              | Rotary                                |
| Emissions Compliance   | Tier III                              |
| Fuel Metering          | Mechanical                            |
| Advanced Authority     | 24 engine degrees 12 pump degrees     |
| Governor Regulation    | 3 - 5% speed droop; 7 - 10% all speed |
| Operating Tempature    | (-)30 to 110 degrees C                |
| Lift Pump              | Integrated                            |
| Built-In Transfer Pump | Integrated                            |
| Light Load Advance     | Yes                                   |