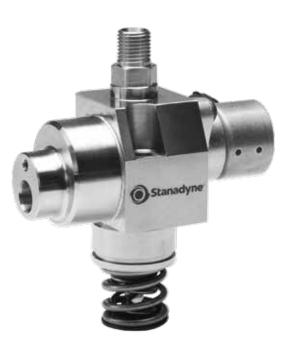

## SP850-300 GDI Pump

| FEATL | JRE |
|-------|-----|
|-------|-----|

## SPECIFICATION

| Pump Description            | Single plunger GDI pump, electronic demand controlled |
|-----------------------------|-------------------------------------------------------|
| Discharge pressure          | 300 Bar max                                           |
| Inlet pressure              | 3 - 6 Bar                                             |
| Max Speed (@ Full Function) | 850 mm3/rev<br>@ 6,000 prpm and 300 Bar               |
| Pressure relief valve       | In pump                                               |
| Flow control                | Electronic, normally open                             |
| Driver                      | 12 Amps peak, 4 Amps hold PWM                         |
| Cam                         | 2 lobes                                               |
| Tappet                      | Suggest Ina 32 mm OD roller tappet<br>(16 mm roller)  |
| Camlift                     | 5.0 mm max                                            |
| Max speed                   | 12,000 strokes/minute full function                   |
| Inlet connector options     | Quick connect, Threaded with 60°<br>Cone, special     |
| Discharge connector options | Threaded with 60° cone, special                       |
| Fuel compatibility          | Gasoline, E-10 E-85, M15                              |
| Pump mass                   | 1170g                                                 |
| Environmental Temps.        | -40 - +125 C                                          |